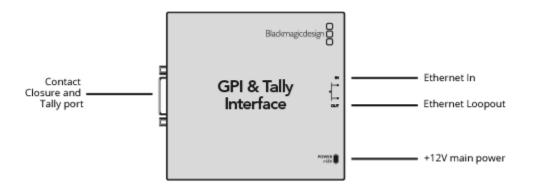

## Connections

#### **Contact Closure**

25 pin D-type connector providing 8 opto isolated inputs and 8 relay contact closure outputs.

#### **Ethernet**

10/100 BaseT with loop through for connecting to other ethernet enabled equipment.